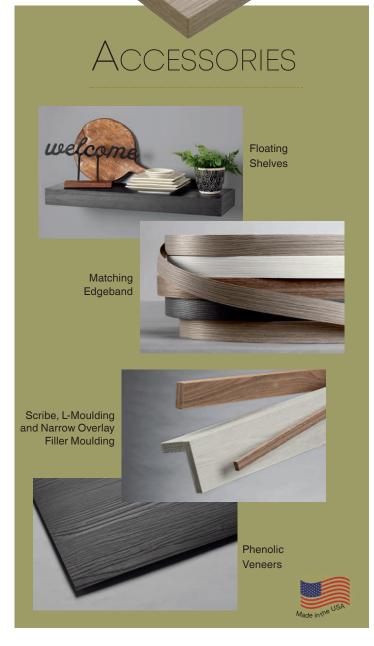

## Intrigue

- Available in four doors styles, matching drawer fronts and frame only's.
- Dimensional stability, durable, colorfast, resistant to scratching and abrasions.
- Complementary products include floating shelves, mouldings, matching edgeband, cut-to-size panels, veneers and full sheets.
- Sequential Grain Match Option available for Slab design.