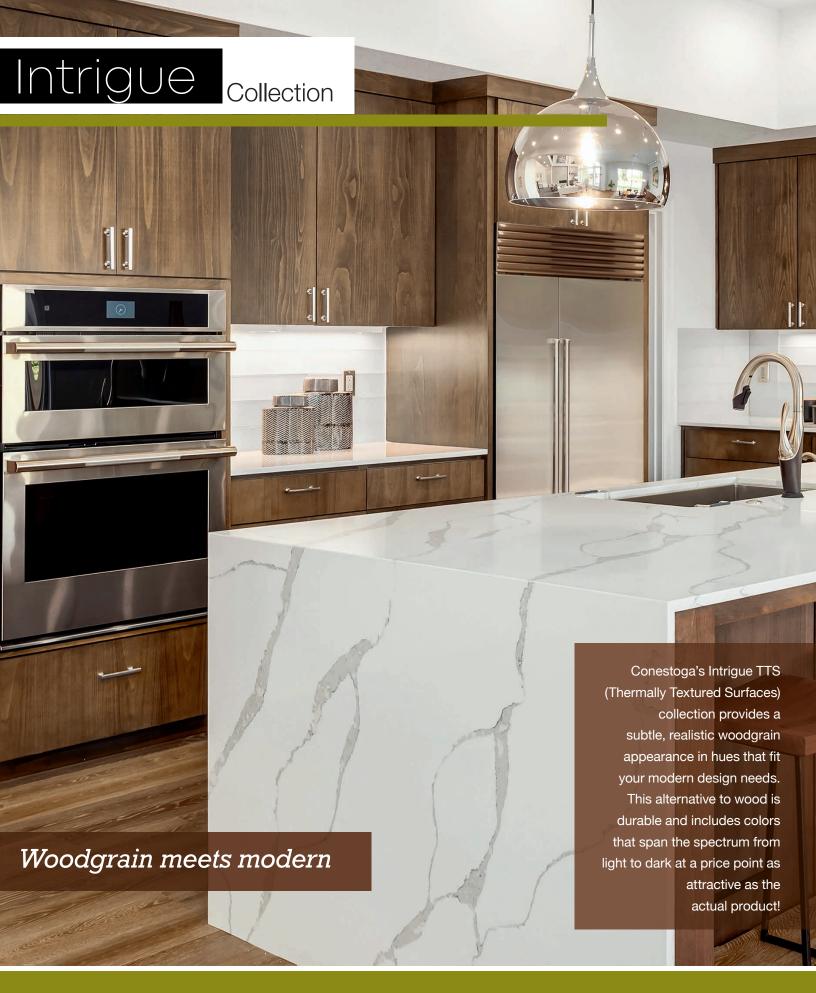

## Intrigue

- Available in four doors styles, matching drawer fronts and frame only's.
- Dimensional stability, durable, colorfast, resistant to scratching and abrasions.
- Complementary products include floating shelves, mouldings, matching edgeband, cut-to-size panels, veneers and full sheets.
- Sequential Grain Match Option available for Slab design.