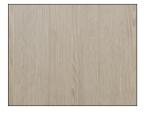

## Intrigue

- Available in four doors styles, matching drawer fronts and frame only's.
- Dimensional stability, durable, colorfast, resistant to scratching and abrasions.
- Complementary products include floating shelves, mouldings, matching edgeband, cut-to-size panels, veneers and full sheets.
- Sequential Grain Match Option available for Slab design.





Intrigue 5-Piece



Intrigue Slim 5-Piece



Intrigue 3-Piece



Intrigue Slab





Stone Grey Frozen Wood (H1288) Texture: ST19



Carbon Frozen Wood (H1292) Texture: ST19



White Frozen Wood (H1290) Texture: ST19



Natural Carini Walnut (H3710) Texture: ST12



Grey Vicenza Oak (H3158) Texture: ST19