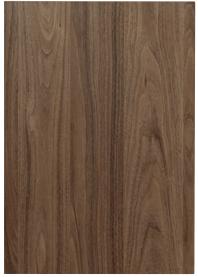

Intrigue 5-Piece

Intrigue Slim 5-Piece

Intrigue 3-Piece

Intrigue Slab

Stone Grey Frozen Wood (H1288) Texture: ST19

Carbon Frozen Wood (H1292) Texture: ST19

White Frozen Wood (H1290) Texture: ST19

Natural Carini Walnut (H3710) Texture: ST12