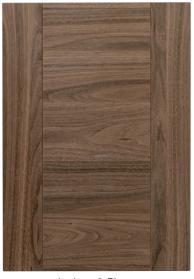

Intrigue 5-Piece

Intrigue Slim 5-Piece

Intrigue 3-Piece

Intrigue Slab

Stone Grey Frozen Wood (H1288) Texture: ST19

Carbon Frozen Wood (H1292) Texture: ST19

White Frozen Wood (H1290) Texture: ST19

Natural Carini Walnut (H3710) Texture: ST12