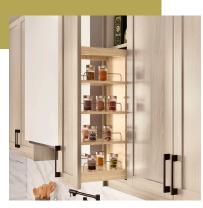

Bottom Mount Trash Can Pull-Out

Wall Organizer Units

Corner Pull-Out Shelf

Tray Pull-Out Units

Vesta's expansive color and texture options are tailored to your design

style. Our wood doors and drawer fronts are available stained or