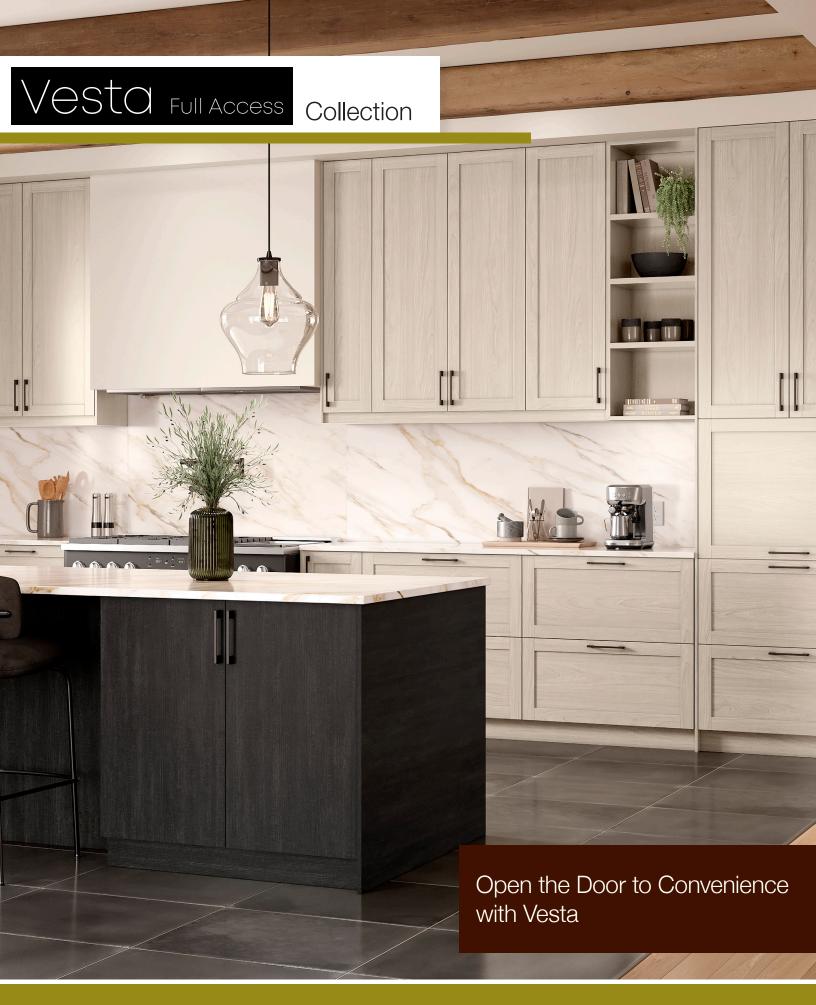

## Vesta Full Access

With a focus on modern aesthetics, functionality, and unmatched customization, Vesta Full Access RTA Cabinetry is a game-changer for homeowners and designers alike.

A departure from the appearance of more traditional framed overlay cabinetry, Vesta has no front frame, which provides additional space for wider drawer boxes and pull-out storage.

- Sleek, contemporary look with a broad selection of both wood and alternative material doors, drawer fronts, and accessories.
- Maximum cabinet accessory options available due to increased clearance compared to front frame cabinetry.
- Easy Ready-to-Assemble products with no clamping or hardware insertion needed.
- Cabinets are shipped with all dowels, cams, and posts pre-inserted. All hardware mounting holes are pre-drilled for added convenience.