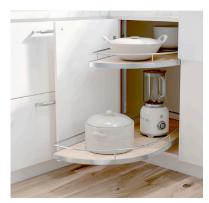

Bottom Mount Trash Can Pull-Out

Wall Organizer Units

Corner Pull-Out Shelf

Tray Pull-Out Units

Vesta's expansive color and texture options are tailored to your design

style. Our wood doors and drawer fronts are available stained or