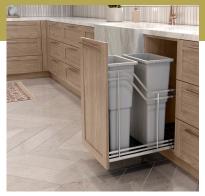

Bottom Mount Trash Can Pull-Out

Wall Organizer Units

Corner Pull-Out Shelf

Tray Pull-Out Units

Vesta's expansive color and texture options are tailored to your design

style. Our wood doors and drawer fronts are available stained or