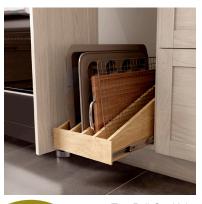

Bottom Mount Trash Can Pull-Out

Wall Organizer Units

Corner Pull-Out Shelf

Tray Pull-Out Units

Vesta's expansive color and texture options are tailored to your design

style. Our wood doors and drawer fronts are available stained or